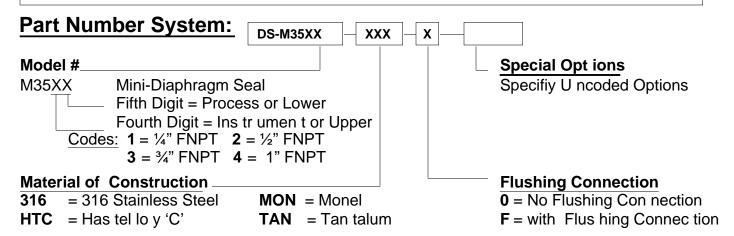

Diaphragm seal as semblies can be made and selected with different types of Pres su re inst ruments, instrument connections, proce ss connections or type s of seals. It is important to know as much about the application as pos sible so that the correct s pecifications are used when selecting the diaphragm seal assembly.

## **NOTES:**

- 1. The Series 'DS-M35' are designed for gauges 1.5" to 3.5" in size also acceptable for pres sure tran sducer/transmitter s or other small displacement instruments.
- 2. Standard Material of Construction: All 316 Stainles s Steel (Others A vailable)
- 3. Standard Pres sure Rating is 2500 PSI Optional 5000 PSI rating available.
- 4. Specify thread sizes and type s for instrument and proces s connection.
- 5. Specify type s of materials for upper and lower housing s and diaphragm.
- 6. Available with or without Flushing Connection.
- 7. Male threaded bottom connection available.