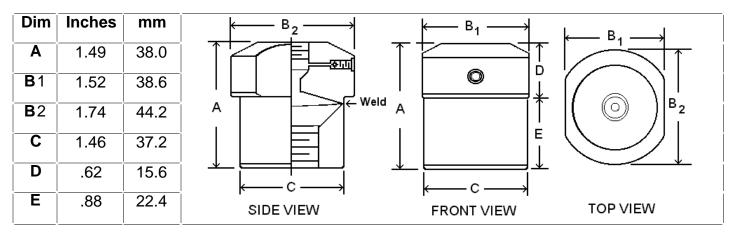

## **NOTES:**

- 1. The Series 'DS-M35' are designed for gauges 1.5" to 3.5" in size also acceptable for pres sure tran sducer/transmitter s or other small displacement instruments.
- 2. Standard Material of Construction: All 316 Stainles s Steel (Others A vailable)
- 3. Standard Pres sure Rating is 2500 PSI Optional 5000 PSI rating available.
- 4. Specify thread sizes and type s for instrument and proces s connection.
- 5. Specify type s of materials for upper and lower housing s and diaphragm.
- 6. Available with or without Flushing Connection.
- 7. Male threaded bottom connection available.