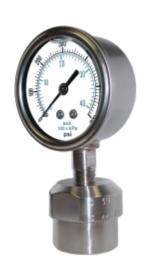

## Series 'DS-M35' Threaded Off-Line Mini-seal

Diaphragm Seals are designed for u se in applications where chemical compatibility, trash or sludge in proce ss or sanitary requirements prevent the use of a s tandard press ure gauge or gauge only installation.

Diaphragm Seals con si st mainly of an upper housing, lower housing and a separating diaphragm. These components can be selected and made of different type materials for better compatibility with the end proces s.

Diaphragm seal as semblies can be made and selected with different types of Pres su re inst ruments, instrument connections, proce ss connections or type s of seals. It is important to know as much about the application as pos sible so that the correct s pecifications are used when selecting the diaphragm seal assembly.